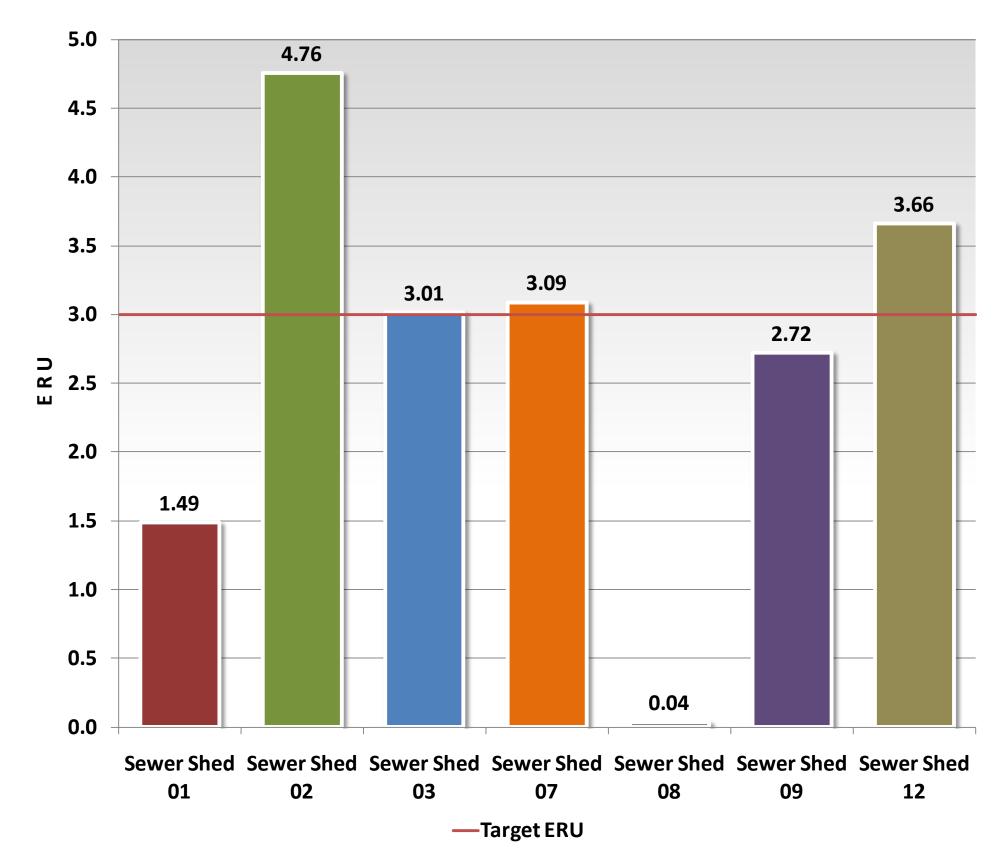

## » SEWER SHED ERU AVERAGES (EQUIVALENT RESIDENTIAL UNIT)

**Notes:** The target ERU is the desired density average of residential and commercial development to make installation and maintenance of sewer infrastructure cost effective. Sewer shed 100 is not shown because the majority of this area has already been annexed by the City of Kuna.