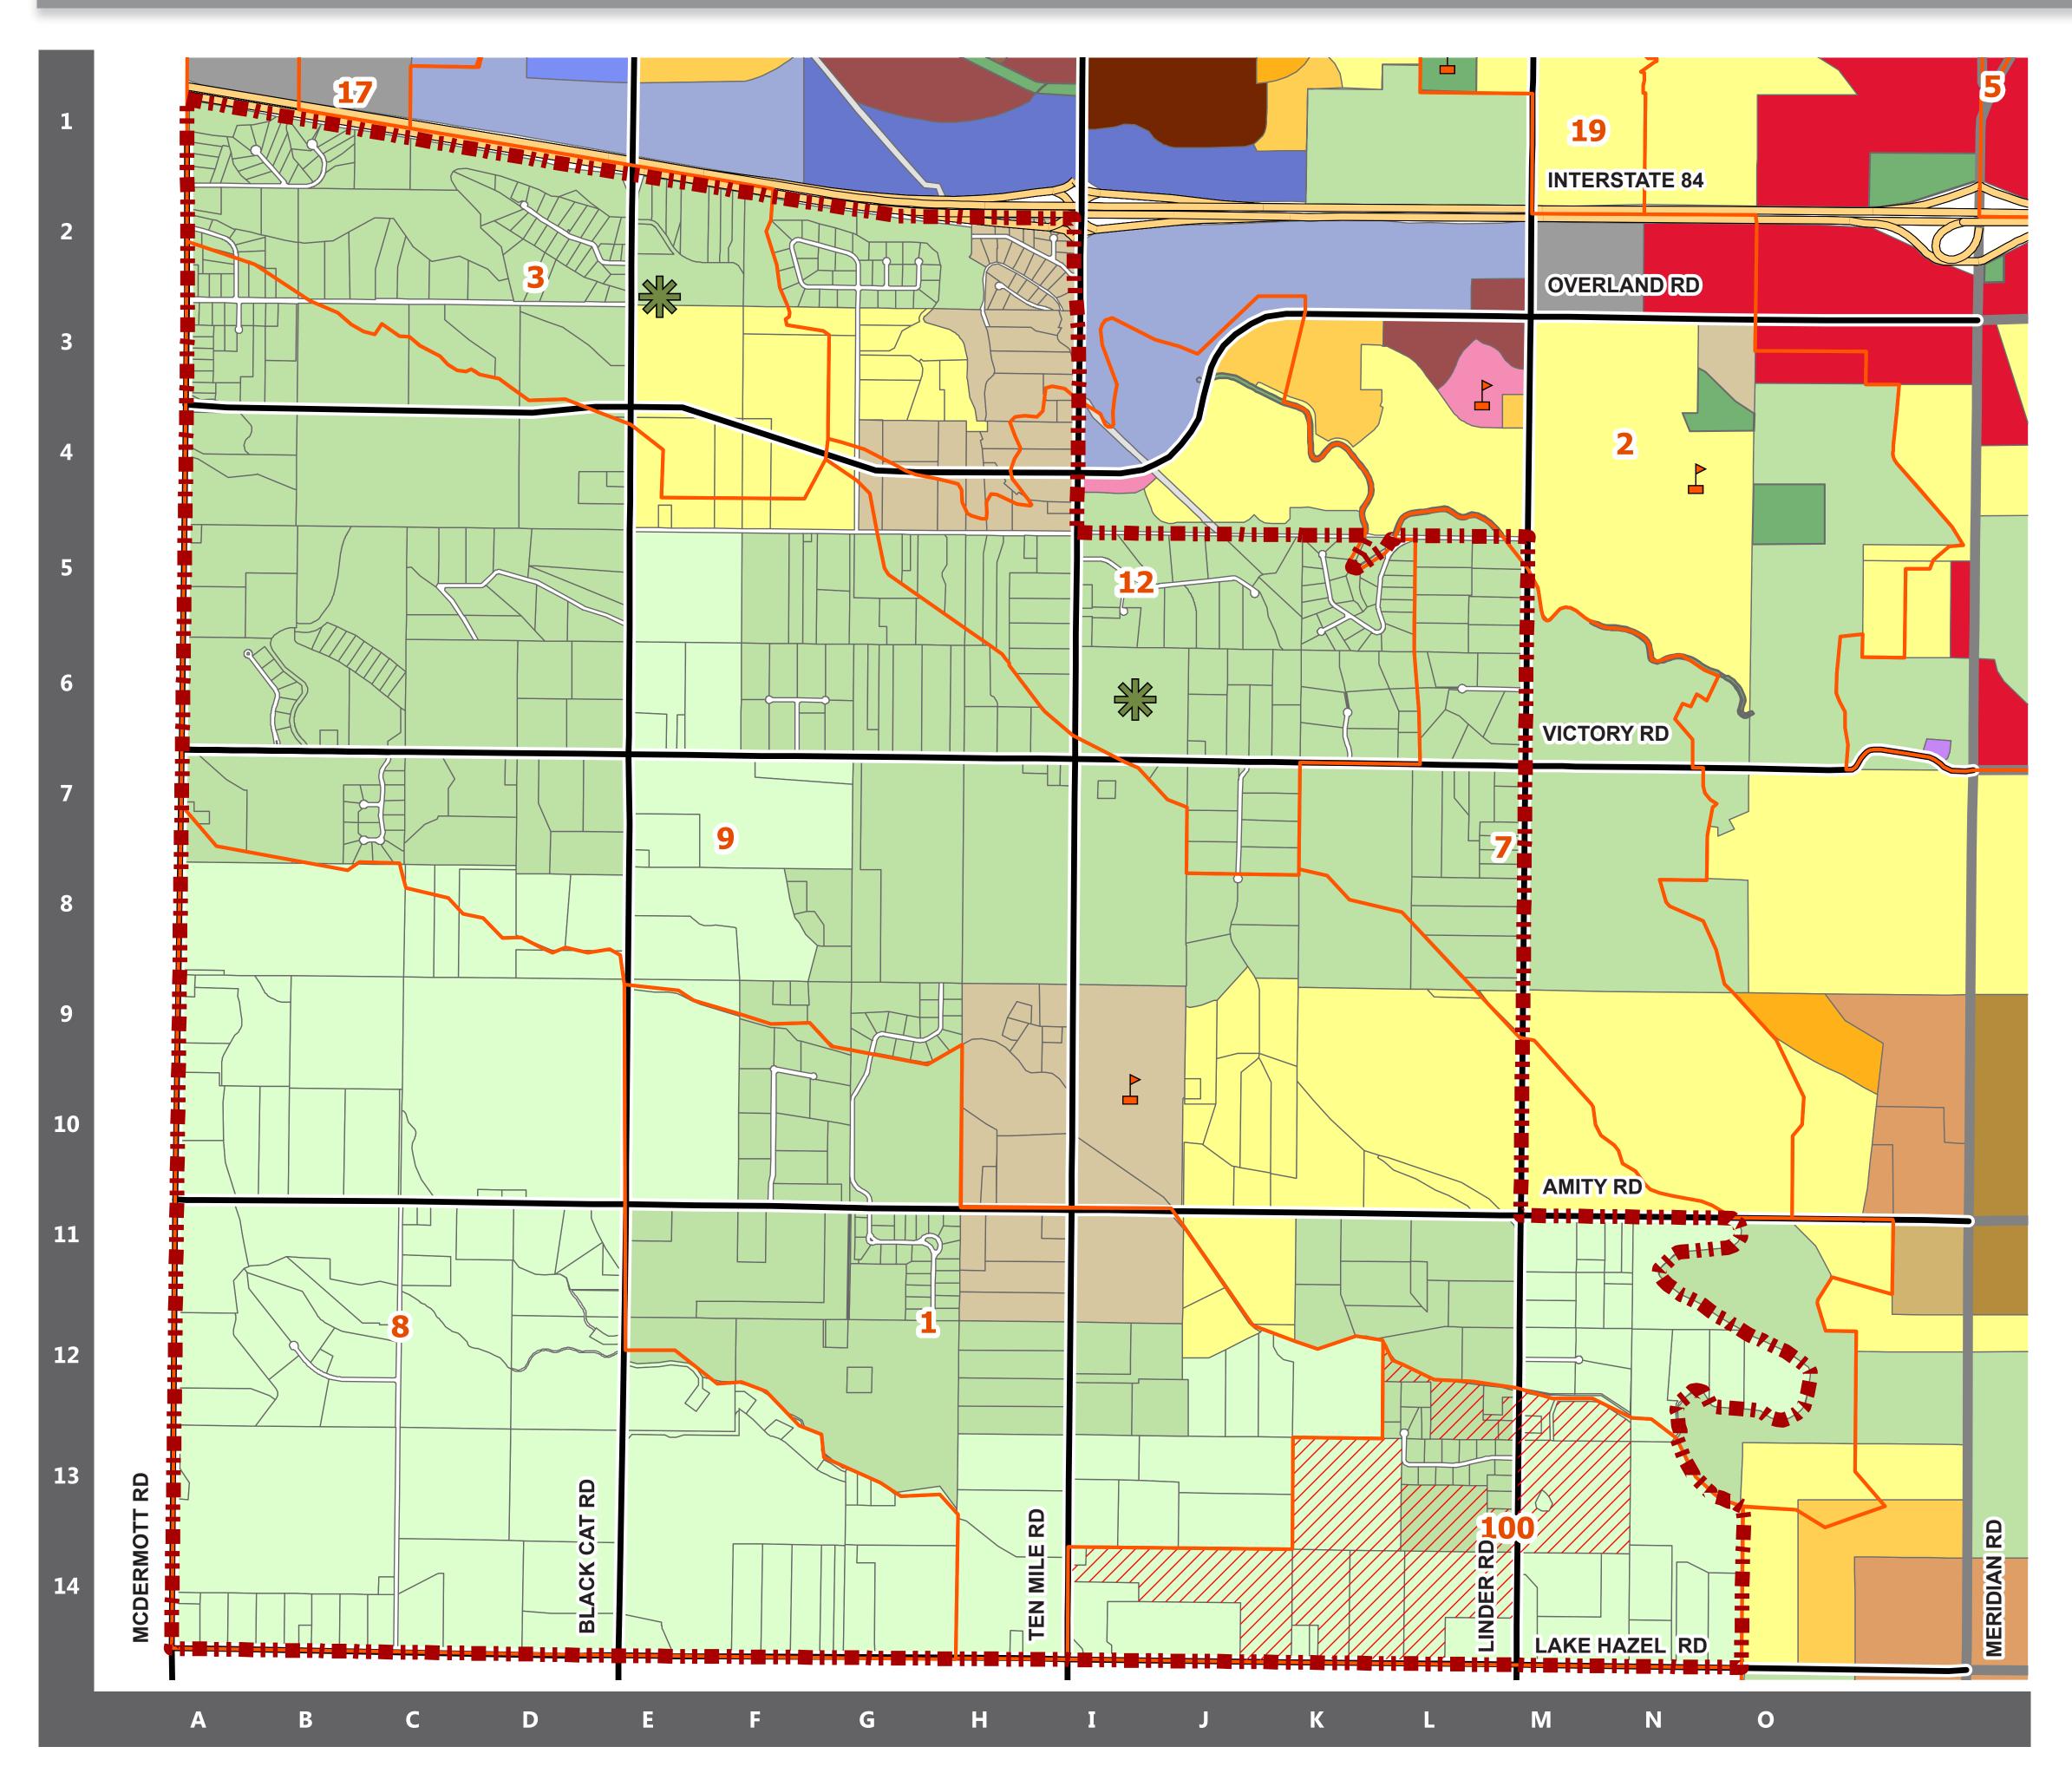

## LAND USE SCENARIO - Refined PAG (5/29/2012)

#### » FUTURE LAND USE MAP





## » SEWER SHED ERU AVERAGES (EQUIVALENT RESIDENTIAL UNIT)



**Notes:** The target ERU is the desired density average of residential and commercial development to make installation and maintenance of sewer infrastructure cost effective. Sewer shed 100 is not shown because the majority of this area has already been annexed by the City of Kuna.



# LAND USE SCENARIO - Original PAG (4/3/2012)

### » FUTURE LAND USE MAP





## » SEWER SHED ERU AVERAGES (EQUIVALENT RESIDENTIAL UNIT)



**Notes:** The target ERU is the desired density average of residential and commercial development to make installation and maintenance of sewer infrastructure cost effective. Sewer shed 100 is not shown because the majority of this area has already been annexed by the City of Kuna.