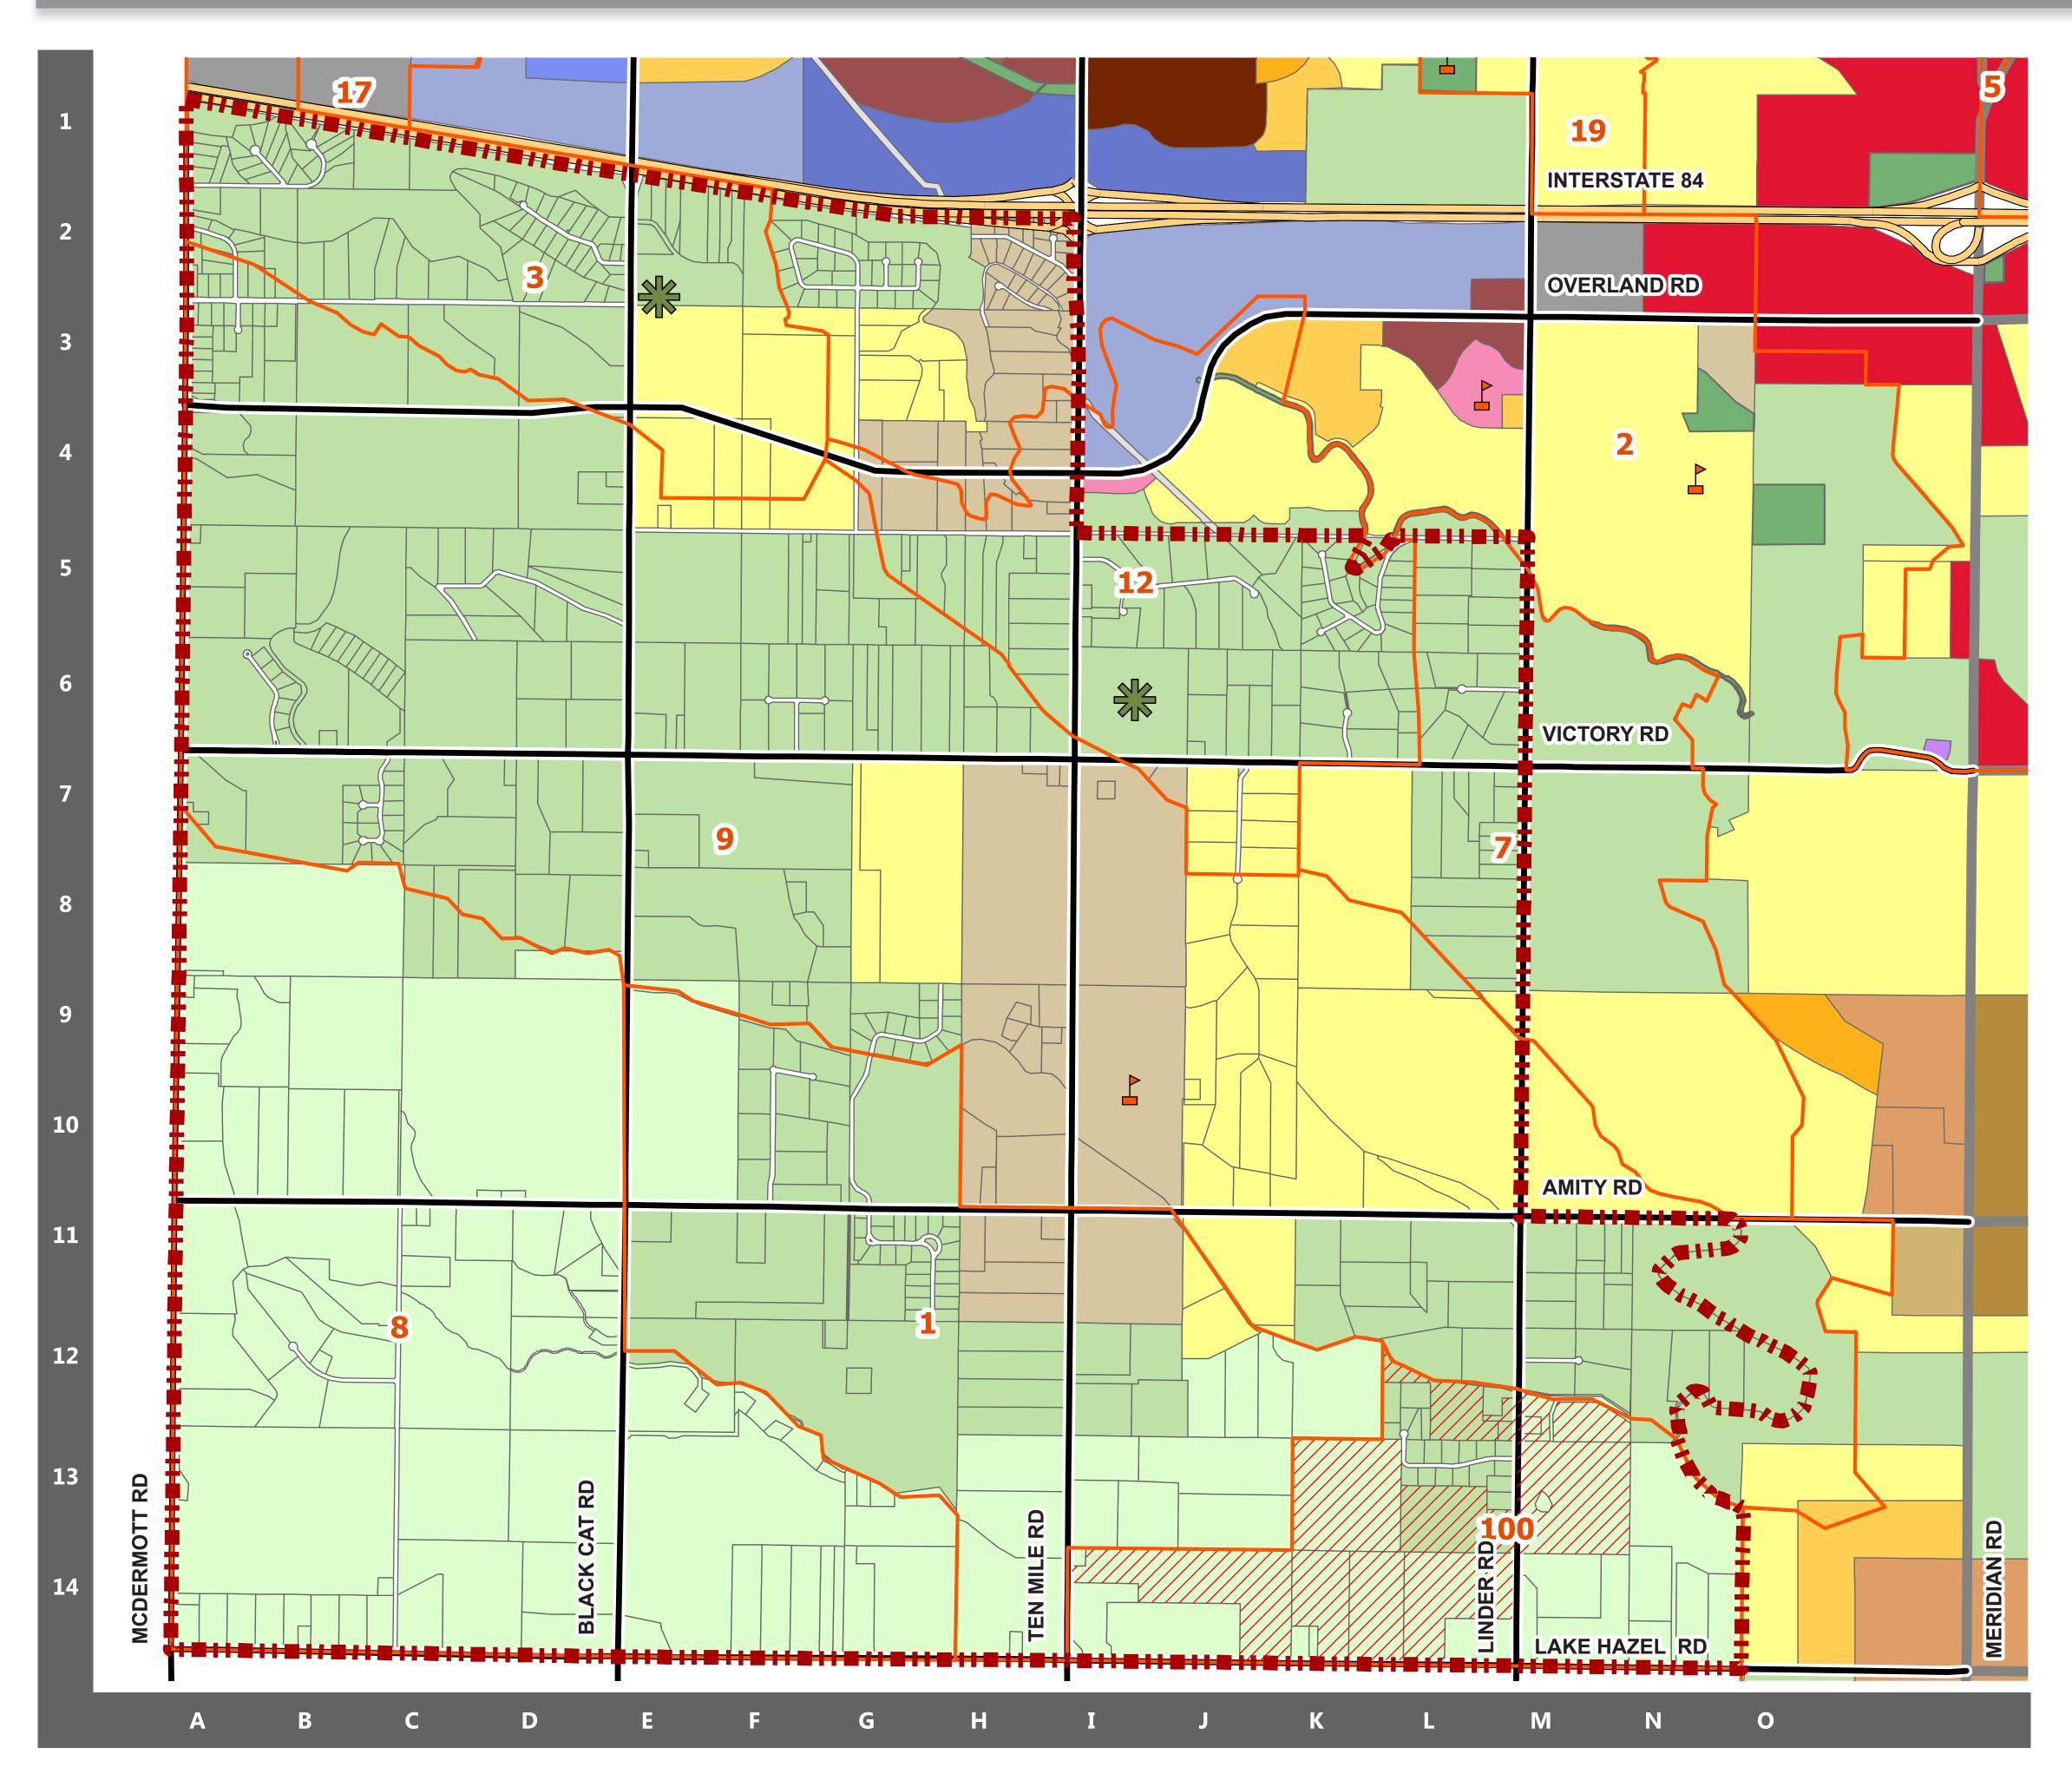

## LAND USE SCENARIO - Refined PAG (5/29/2012)

#### » FUTURE LAND USE MAP





## » SEWER SHED ERU AVERAGES (EQUIVALENT RESIDENTIAL UNIT)



**Notes:** The target ERU is the desired density average of residential and commercial development to make installation and maintenance of sewer infrastructure cost effective. Sewer shed 100 is not shown because the majority of this area has already been annexed by the City of Kuna.



# LAND USE SCENARIO - Original PAG (4/3/2012)

### » FUTURE LAND USE MAP





## » SEWER SHED ERU AVERAGES (EQUIVALENT RESIDENTIAL UNIT)



**Notes:** The target ERU is the desired density average of residential and commercial development to make installation and maintenance of sewer infrastructure cost effective. Sewer shed 100 is not shown because the majority of this area has already been annexed by the City of Kuna.