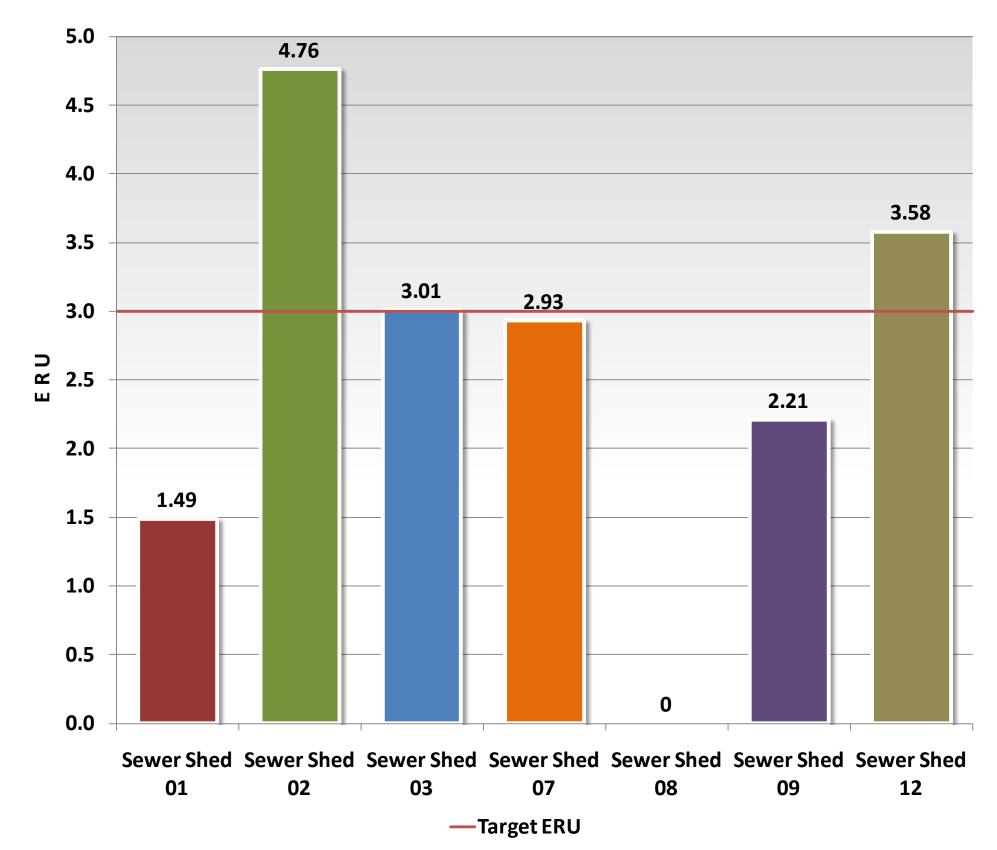

## » SEWER SHED ERU AVERAGES (EQUIVALENT RESIDENTIAL UNIT)

**Notes:** The target ERU is the desired density average of residential and commercial development to make installation and maintenance of sewer infrastructure cost effective. Sewer shed 100 is not shown because the majority of this area has already been annexed by the City of Kuna.